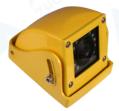

#### **Product:**

Analog High Definition prevent violent destruction compact flank view upward camera

12 Pieces LED, 10 meters IR distance, DC12V input

#### Features:

- > Elevation Angle can be adjusted according to the installation position
- > Zn-Al alloy housing with better waterproof and prevent violence
- > Anti-electromagnetic interference, excellent video output
- > High quality IR LED, no infrared lead exposure facula
- > Disassembly design, use the special inner hexagon screw the machine

## Specifications:

| Model                  | AC-0HP-FUHR                                                                                                                      | AC-1HP-FUHR     | AC-2HP-FUHR     |
|------------------------|----------------------------------------------------------------------------------------------------------------------------------|-----------------|-----------------|
| CCD or CMOS            | 1/4"CMOS 720P                                                                                                                    | 1/3"CMOS 960P   | 1/3"CMOS 10800P |
| Resolution             | 1.00 Mega Pixel                                                                                                                  | 1.30 Mega Pixel | 2.00 Mega Pixel |
| Effective Pixels       | 1280Hx720V                                                                                                                       | 1280Hx960V      | 1920Hx1080V     |
| TV System              | PAL / NTSC (Optional Before Factory)                                                                                             |                 |                 |
| Auto Control           | Auto Gain Control, Back Light Compensation, White Balance, Electronic Shutter, Motion Detection, With WDR, 2D/3D Noise Reduction |                 |                 |
| Image Mirror           | Optional Before Factory                                                                                                          |                 |                 |
| Lens                   | f=3.6mm View Angle 75degree, Optional 2.1, 2.5, 2.8mm                                                                            |                 |                 |
| Light Sensitivity      | 0 Lux @ F1.2 (IR ON)                                                                                                             |                 |                 |
| Infrared Spectrum      | 850nm                                                                                                                            |                 |                 |
| Infrared LED Range     | 12 LEDs Ø5 IR 10 Meters                                                                                                          |                 |                 |
| Auto IR control        | 3~5 Lux Cut                                                                                                                      |                 |                 |
| Signal to Noise Ratio  | SNR>50 dB, (AGC Close)                                                                                                           |                 |                 |
| Video Output           | 1V p-p, 75Ω, Signal Transmission Distance: 500 Meters                                                                            |                 |                 |
| Audio Output           |                                                                                                                                  | Null            |                 |
| Power Consumption      | DC12V±5%,150mA,1.8W                                                                                                              | DC12V±5%,       | 165mA, 2.0W     |
| A / V, Power Interface | Aviation, 4PIN Interface Optional                                                                                                |                 |                 |
| Adjustment             | Horizontal 0, Vertical 0~22                                                                                                      |                 |                 |
| Dimensions             | (L x W x H) 88 x 70 x 61 mm                                                                                                      |                 |                 |
| Packing Size           | (L x W x H) 100 x 100 x 90 mm                                                                                                    |                 |                 |
| Product Weight         | Net: 235 g, All: 315 g                                                                                                           |                 |                 |
| Protection level       | Waterproof IP68, Vandal-proof IK69 For Housing                                                                                   |                 |                 |
| Operating Condition    | Temp.:-45°C to +75°C, Humidity<95%                                                                                               |                 |                 |
| Housing Color          | Black Default, Optional Color By Order Quantity                                                                                  |                 |                 |