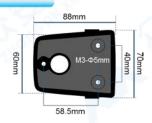

|                 |                 |
| Operating Condition    | Temp.:-45°C to +75°C, Humidity<95%                                                                                               |                 |                 |
| Housing Color          | Black Default, Optional Color By Order Quantity                                                                                  |                 |                 |

## > Specifications are subject to change without prior notice

# Packing List:

| Camera              | 1 |
|---------------------|---|
| Instruction manual  | 1 |
| Self-Drilling Screw | 3 |
| Mounting Plug       | 3 |





#### **Product Size:**



### **Installation Holes:**

Connection: