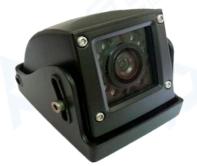

#### **Product:**

Analog High Definition prevent violent destruction compact flank view upward camera

12 Pieces LED, 10 meters IR distance, DC12V input

#### Features:

- > Elevation Angle can be adjusted according to the installation position
- > Zn-Al alloy housing with better waterproof and prevent violence
- > Anti-electromagnetic interference, excellent video output
- > High quality IR LED, no infrared lead exposure facula
- > Disassembly design, use the special inner hexagon screw the machine

## Specifications:

| Model                  | AC-0HP-FUHR                                                                                                                      | AC-1HP-FUHR     | AC-2HP-FUHR     |
|------------------------|----------------------------------------------------------------------------------------------------------------------------------|-----------------|-----------------|
| CCD or CMOS            | 1/4"CMOS 720P                                                                                                                    | 1/3"CMOS 960P   | 1/3"CMOS 10800P |
| Resolution             | 1.00 Mega Pixel                                                                                                                  | 1.30 Mega Pixel | 2.00 Mega Pixel |
| Effective Pixels       | 1280Hx720V                                                                                                                       | 1280Hx960V      | 1920Hx1080V     |
| TV System              | PAL / NTSC (Optional Before Factory)                                                                                             |                 |                 |
| Auto Control           | Auto Gain Control, Back Light Compensation, White Balance, Electronic Shutter, Motion Detection, With WDR, 2D/3D Noise Reduction |                 |                 |
| Image Mirror           | Optional Before Factory                                                                                                          |                 |                 |
| Lens                   | f=3.6mm View Angle 75degree, Optional 2.1, 2.5, 2.8mm                                                                            |                 |                 |
| Light Sensitivity      | 0 Lux @ F1.2 (IR ON)                                                                                                             |                 |                 |
| Infrared Spectrum      | 850nm                                                                                                                            |                 |                 |
| Infrared LED Range     | 12 LEDs Ø5 IR 10 Meters                                                                                                          |                 |                 |
| Auto IR control        | 3~5 Lux Cut                                                                                                                      |                 |                 |
| Signal to Noise Ratio  | SNR>50 dB, (AGC Close)                                                                                                           |                 |                 |
| Video Output           | 1V p-p, 75Ω, Signal Transmission Distance: 500 Meters                                                                            |                 |                 |
| Audio Output           |                                                                                                                                  | Null            |                 |
| Power Consumption      | DC12V±5%,150mA,1.8W                                                                                                              | DC12V±5%,       | 165mA, 2.0W     |
| A / V, Power Interface | Aviation, 4PIN Interface Optional                                                                                                |                 |                 |
| Adjustment             | Horizontal 0, Vertical 0~22                                                                                                      |                 |                 |
| Dimensions             | (L x W x H) 88 x 70 x 61 mm                                                                                                      |                 |                 |
| Packing Size           | (L x W x H) 100 x 100 x 90 mm                                                                                                    |                 |                 |
| Product Weight         | Net: 235 g, All: 315 g                                                                                                           |                 |                 |
| Protection level       | Waterproof IP68, Vandal-proof IK69 For Housing                                                                                   |                 |                 |
| Operating Condition    | Temp.:-45°C to +75°C, Humidity<95%                                                                                               |                 |                 |
| Housing Color          | Black Default, Optional Color By Order Quantity                                                                                  |                 |                 |