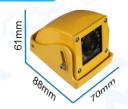

#### **Product Size:**

## Specifications:

| Model                  | AC-0HP-FUHR                                                                                                                      | AC-1HP-FUHR     | AC-2HP-FUHR     |
|------------------------|----------------------------------------------------------------------------------------------------------------------------------|-----------------|-----------------|
| CCD or CMOS            | 1/4"CMOS 720P                                                                                                                    | 1/3"CMOS 960P   | 1/3"CMOS 10800P |
| Resolution             | 1.00 Mega Pixel                                                                                                                  | 1.30 Mega Pixel | 2.00 Mega Pixel |
| Effective Pixels       | 1280Hx720V                                                                                                                       | 1280Hx960V      | 1920Hx1080V     |
| TV System              | PAL / NTSC (Optional Before Factory)                                                                                             |                 |                 |
| Auto Control           | Auto Gain Control, Back Light Compensation, White Balance, Electronic Shutter, Motion Detection, With WDR, 2D/3D Noise Reduction |                 |                 |
| Image Mirror           | Optional Before Factory                                                                                                          |                 |                 |
| Lens                   | f=3.6mm View Angle 75degree, Optional 2.1, 2.5, 2.8mm                                                                            |                 |                 |
| Light Sensitivity      | 0 Lux @ F1.2 (IR ON)                                                                                                             |                 |                 |
| Infrared Spectrum      | 850nm                                                                                                                            |                 |                 |
| Infrared LED Range     | 12 LEDs Ø5 IR 10 Meters                                                                                                          |                 |                 |
| Auto IR control        | 3~5 Lux Cut                                                                                                                      |                 |                 |
| Signal to Noise Ratio  | SNR>50 dB, (AGC Close)                                                                                                           |                 |                 |
| Video Output           | 1V p-p, 75Ω, Signal Transmission Distance: 500 Meters                                                                            |                 |                 |
| Audio Output           |                                                                                                                                  | Null            |                 |
| Power Consumption      | DC12V±5%,150mA,1.8W                                                                                                              | DC12V±5%,       | 165mA, 2.0W     |
| A / V, Power Interface | Aviation, 4PIN Interface Optional                                                                                                |                 |                 |
| Adjustment             | Horizontal 0, Vertical 0~22                                                                                                      |                 |                 |
| Dimensions             | (L x W x H) 88 x 70 x 61 mm                                                                                                      |                 |                 |
| Packing Size           | (L x W x H) 100 x 100 x 90 mm                                                                                                    |                 |                 |
| Product Weight         | Net: 235 g, All: 315 g                                                                                                           |                 |                 |
| Protection level       | Waterproof IP68, Vandal-proof IK69 For Housing                                                                                   |                 |                 |
| Operating Condition    | Temp.:-45°C to +75°C, Humidity<95%                                                                                               |                 |                 |
| Housing Color          | Black Default, Optional Color By Order Quantity                                                                                  |                 |                 |