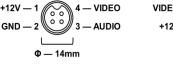

## Specifications:

| Model                  | AC-0HP-FUHR                                                                                                                      | AC-1HP-FUHR     | AC-2HP-FUHR     |
|------------------------|----------------------------------------------------------------------------------------------------------------------------------|-----------------|-----------------|
| CCD or CMOS            | 1/4"CMOS 720P                                                                                                                    | 1/3"CMOS 960P   | 1/3"CMOS 10800P |
| Resolution             | 1.00 Mega Pixel                                                                                                                  | 1.30 Mega Pixel | 2.00 Mega Pixel |
| Effective Pixels       | 1280Hx720V                                                                                                                       | 1280Hx960V      | 1920Hx1080V     |
| TV System              | PAL / NTSC (Optional Before Factory)                                                                                             |                 |                 |
| Auto Control           | Auto Gain Control, Back Light Compensation, White Balance, Electronic Shutter, Motion Detection, With WDR, 2D/3D Noise Reduction |                 |                 |
| Image Mirror           | Optional Before Factory                                                                                                          |                 |                 |
| Lens                   | f=3.6mm View Angle 75degree, Optional 2.1, 2.5, 2.8mm                                                                            |                 |                 |
| Light Sensitivity      | 0 Lux @ F1.2 (IR ON)                                                                                                             |                 |                 |
| Infrared Spectrum      | 850nm                                                                                                                            |                 |                 |
| Infrared LED Range     | 12 LEDs Ø5 IR 10 Meters                                                                                                          |                 |                 |
| Auto IR control        | 3~5 Lux Cut                                                                                                                      |                 |                 |
| Signal to Noise Ratio  | SNR>50 dB, (AGC Close)                                                                                                           |                 |                 |
| Video Output           | 1V p-p, 75Ω, Signal Transmission Distance: 500 Meters                                                                            |                 |                 |
| Audio Output           |                                                                                                                                  | Null            |                 |
| Power Consumption      | DC12V±5%,150mA,1.8W                                                                                                              | DC12V±5%,       | 165mA, 2.0W     |
| A / V, Power Interface | Aviation, 4PIN Interface Optional                                                                                                |                 |                 |
| Adjustment             | Horizontal 0, Vertical 0~22                                                                                                      |                 |                 |
| Dimensions             | (L x W x H) 88 x 70 x 61 mm                                                                                                      |                 |                 |
| Packing Size           | (L x W x H) 100 x 100 x 90 mm                                                                                                    |                 |                 |
| Product Weight         | Net: 235 g, All: 315 g                                                                                                           |                 |                 |
| Protection level       | Waterproof IP68, Vandal-proof IK69 For Housing                                                                                   |                 |                 |
| Operating Condition    | Temp.:-45°C to +75°C, Humidity<95%                                                                                               |                 |                 |
| Housing Color          | Black Default, Optional Color By Order Quantity                                                                                  |                 |                 |

### **Installation Holes:**

Connection: