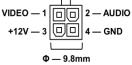

## Specifications:

| Model                  | AC-0HP-FUHR                                                                                                                      | AC-1HP-FUHR     | AC-2HP-FUHR     |
|------------------------|----------------------------------------------------------------------------------------------------------------------------------|-----------------|-----------------|
| CCD or CMOS            | 1/4"CMOS 720P                                                                                                                    | 1/3"CMOS 960P   | 1/3"CMOS 10800P |
| Resolution             | 1.00 Mega Pixel                                                                                                                  | 1.30 Mega Pixel | 2.00 Mega Pixel |
| Effective Pixels       | 1280Hx720V                                                                                                                       | 1280Hx960V      | 1920Hx1080V     |
| TV System              | PAL / NTSC (Optional Before Factory)                                                                                             |                 |                 |
| Auto Control           | Auto Gain Control, Back Light Compensation, White Balance, Electronic Shutter, Motion Detection, With WDR, 2D/3D Noise Reduction |                 |                 |
| Image Mirror           | Optional Before Factory                                                                                                          |                 |                 |
| Lens                   | f=3.6mm View Angle 75degree, Optional 2.1, 2.5, 2.8mm                                                                            |                 |                 |
| Light Sensitivity      | 0 Lux @ F1.2 (IR ON)                                                                                                             |                 |                 |
| Infrared Spectrum      | 850nm                                                                                                                            |                 |                 |
| Infrared LED Range     | 12 LEDs Ø5 IR 10 Meters                                                                                                          |                 |                 |
| Auto IR control        | 3~5 Lux Cut                                                                                                                      |                 |                 |
| Signal to Noise Ratio  | SNR>50 dB, (AGC Close)                                                                                                           |                 |                 |
| Video Output           | 1V p-p, 75Ω, Signal Transmission Distance: 500 Meters                                                                            |                 |                 |
| Audio Output           |                                                                                                                                  | Null            |                 |
| Power Consumption      | DC12V±5%,150mA,1.8W                                                                                                              | DC12V±5%,       | 165mA, 2.0W     |
| A / V, Power Interface | Aviation, 4PIN Interface Optional                                                                                                |                 |                 |
| Adjustment             | Horizontal 0, Vertical 0~22                                                                                                      |                 |                 |
| Dimensions             | (L x W x H) 88 x 70 x 61 mm                                                                                                      |                 |                 |
| Packing Size           | (L x W x H) 100 x 100 x 90 mm                                                                                                    |                 |                 |
| Product Weight         | Net: 235 g, All: 315 g                                                                                                           |                 |                 |
| Protection level       | Waterproof IP68, Vandal-proof IK69 For Housing                                                                                   |                 |                 |
| Operating Condition    | Temp.:-45°C to +75°C, Humidity<95%                                                                                               |                 |                 |
| Housing Color          | Black Default, Optional Color By Order Quantity                                                                                  |                 |                 |

### **Installation Holes:**

Connection: