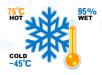

Camera video surveillance for commercial vehicle:

**Public Transit** 

**School Bus** 

Cargo Truck

Sedan SUV

Please ensure that the product work in the appropriate environment

Stabilize Power

**Temp Humidity** 

## Specifications:

| Model                  | AC-0HP-FUHR                                                                                                                      | AC-1HP-FUHR     | AC-2HP-FUHR     |
|------------------------|----------------------------------------------------------------------------------------------------------------------------------|-----------------|-----------------|
| CCD or CMOS            | 1/4"CMOS 720P                                                                                                                    | 1/3"CMOS 960P   | 1/3"CMOS 10800P |
| Resolution             | 1.00 Mega Pixel                                                                                                                  | 1.30 Mega Pixel | 2.00 Mega Pixel |
| Effective Pixels       | 1280Hx720V                                                                                                                       | 1280Hx960V      | 1920Hx1080V     |
| TV System              | PAL / NTSC (Optional Before Factory)                                                                                             |                 |                 |
| Auto Control           | Auto Gain Control, Back Light Compensation, White Balance, Electronic Shutter, Motion Detection, With WDR, 2D/3D Noise Reduction |                 |                 |
| Image Mirror           | Optional Before Factory                                                                                                          |                 |                 |
| Lens                   | f=3.6mm View Angle 75degree, Optional 2.1, 2.5, 2.8mm                                                                            |                 |                 |
| Light Sensitivity      | 0 Lux @ F1.2 (IR ON)                                                                                                             |                 |                 |
| Infrared Spectrum      | 850nm                                                                                                                            |                 |                 |
| Infrared LED Range     | 12 LEDs Ø5 IR 10 Meters                                                                                                          |                 |                 |
| Auto IR control        | 3~5 Lux Cut                                                                                                                      |                 |                 |
| Signal to Noise Ratio  | SNR>50 dB, (AGC Close)                                                                                                           |                 |                 |
| Video Output           | 1V p-p, 75Ω, Signal Transmission Distance: 500 Meters                                                                            |                 |                 |
| Audio Output           |                                                                                                                                  | Null            |                 |
| Power Consumption      | DC12V±5%,150mA,1.8W                                                                                                              | DC12V±5%,       | 165mA, 2.0W     |
| A / V, Power Interface | Aviation, 4PIN Interface Optional                                                                                                |                 |                 |
| Adjustment             | Horizontal 0, Vertical 0~22                                                                                                      |                 |                 |
| Dimensions             | (L x W x H) 88 x 70 x 61 mm                                                                                                      |                 |                 |
| Packing Size           | (L x W x H) 100 x 100 x 90 mm                                                                                                    |                 |                 |
| Product Weight         | Net: 235 g, All: 315 g                                                                                                           |                 |                 |
| Protection level       | Waterproof IP68, Vandal-proof IK69 For Housing                                                                                   |                 |                 |
| Operating Condition    | Temp.:-45°C to +75°C, Humidity<95%                                                                                               |                 |                 |
| Housing Color          | Black Default, Optional Color By Order Quantity                                                                                  |                 |                 |